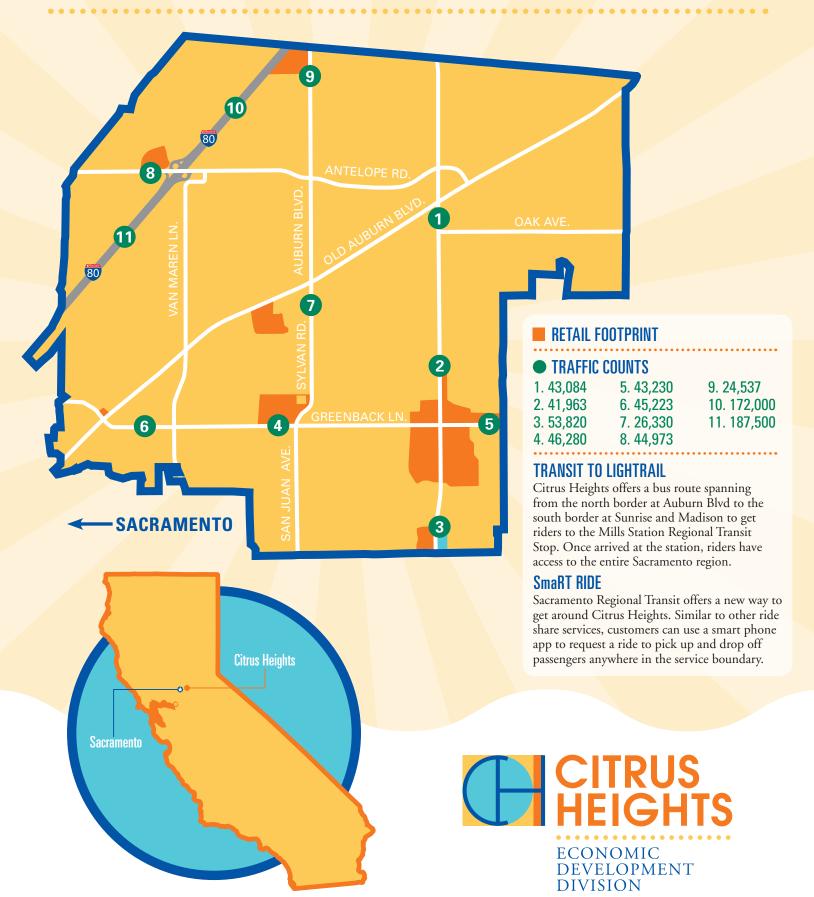

## **Sunrise Marketplace Property Business Improvement District:**

10 block area of over 400 stores, restaurants and services including Sunrise Mall.

### **Auburn Boulevard Business Association:**

Represents 229 business and property owners between Sylvan Road and Interstate 80.

### **Antelope Crossing Business Association:**

Supports and promotes two commercial retail centers at Interstate 80 and Antelope Road.